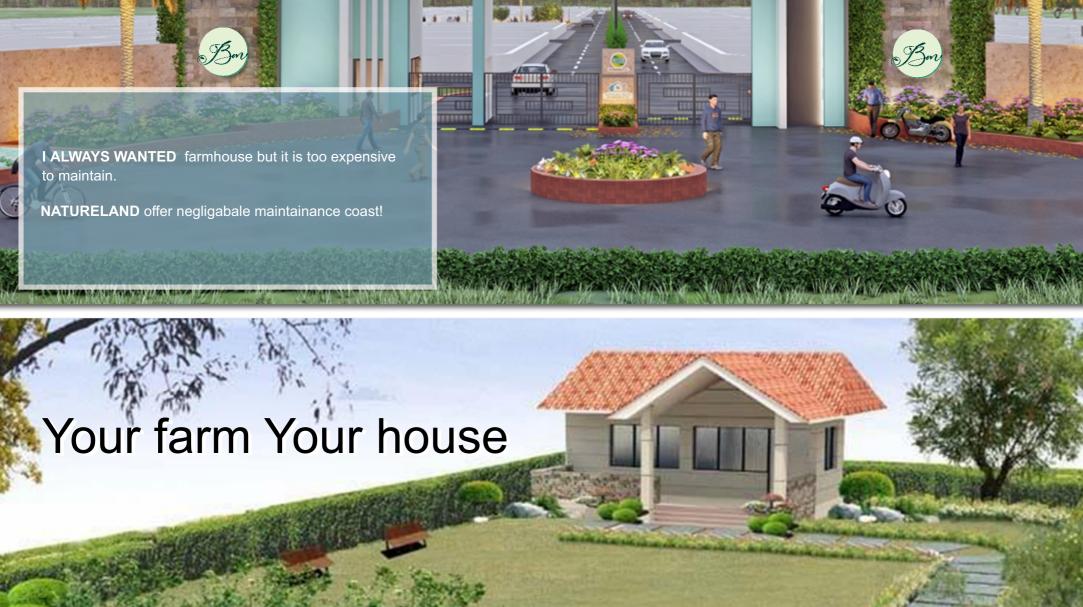

## NATURELAND

comforts and security of my own house.

general store for the small needs.

80

Villa Plan

Vill/Cottage Details

dining and sit- out.

Option of 400 sft one bedroom cottage or 1,200 sft. two bedroom villa.

About 85% land for agriculture and plantation activity.

Optional - 200 sft servant quarter in each farm (at extra cost)

Optional - fully furnished villa or cottage (at extra cost)

Modern RCC construction with rustic look.