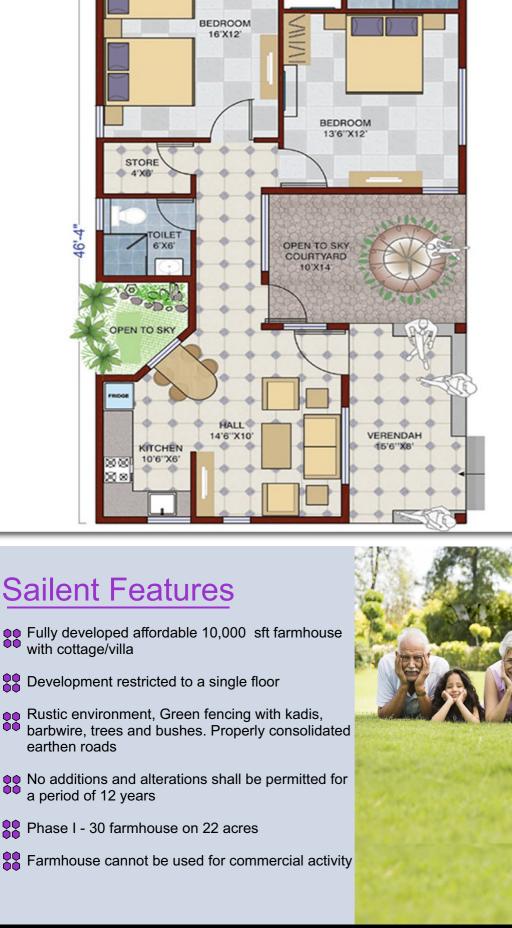

## NATURELAND

comforts and security of my own house.

general store for the small needs.

80

Villa Plan

Vill/Cottage Details

dining and sit- out.

Option of 400 sft one bedroom cottage or 1,200 sft. two bedroom villa.

25'-4"

DRESS

About 15% of land for personal use and balance 85% for plantation activity.

Surprise!

It really fits your wallet

Kitchen 6'-6"X5"

Cottage Plan

Toilet

## Villa with two bedrooms, kitchen, two bathrooms, store room, drawing cum Personal use land is for cottage/villa, lawns, kitchen garden, fruit trees and parking.. Cottage with one bedroom, partial kitchen, bathroom & sit-out. Choice of 6 vegetables for kitchen garden for personal consumption. Choice of 5 fruit bearing trees for personal consumption. (at extra cost) Lawn, kitchen garden, fruit trees, parking and gate in each farmhouse. About 10% and for farmhouse, lawn, vegetable garden, fruit trees and parking. No charges for development and maintenance of plantation. Cost of plantation activity to be recovered from produce of agriculture/plantation

More than 200 trees and 300 plants in each farm. Optional - fully furnished villa or cottage (at extra cost).

over 12 years

**Plantation Details** 

**Specifications** Structure - RCC

Walls - Cement blocks