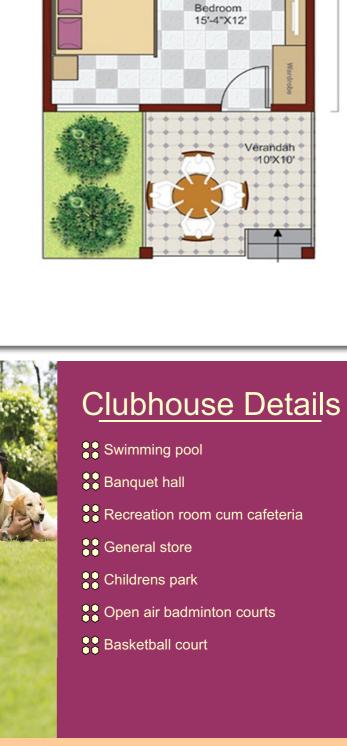

## NATURELAND

comforts and security of my own house.

general store for the small needs.

80

Villa Plan

Vill/Cottage Details

dining and sit- out.

Option of 400 sft one bedroom cottage or 1,200 sft. two bedroom villa.

## Villa with two bedrooms, kitchen, two bathrooms, store room, drawing cum Personal use land is for cottage/villa, lawns, kitchen garden, fruit trees and parking.. Cottage with one bedroom, partial kitchen, bathroom & sit-out. Choice of 6 vegetables for kitchen garden for personal consumption. Choice of 5 fruit bearing trees for personal consumption. (at extra cost) Lawn, kitchen garden, fruit trees, parking and gate in each farmhouse. About 10% and for farmhouse, lawn, vegetable garden, fruit trees and parking. No charges for development and maintenance of plantation. Cost of plantation activity to be recovered from produce of agriculture/plantation