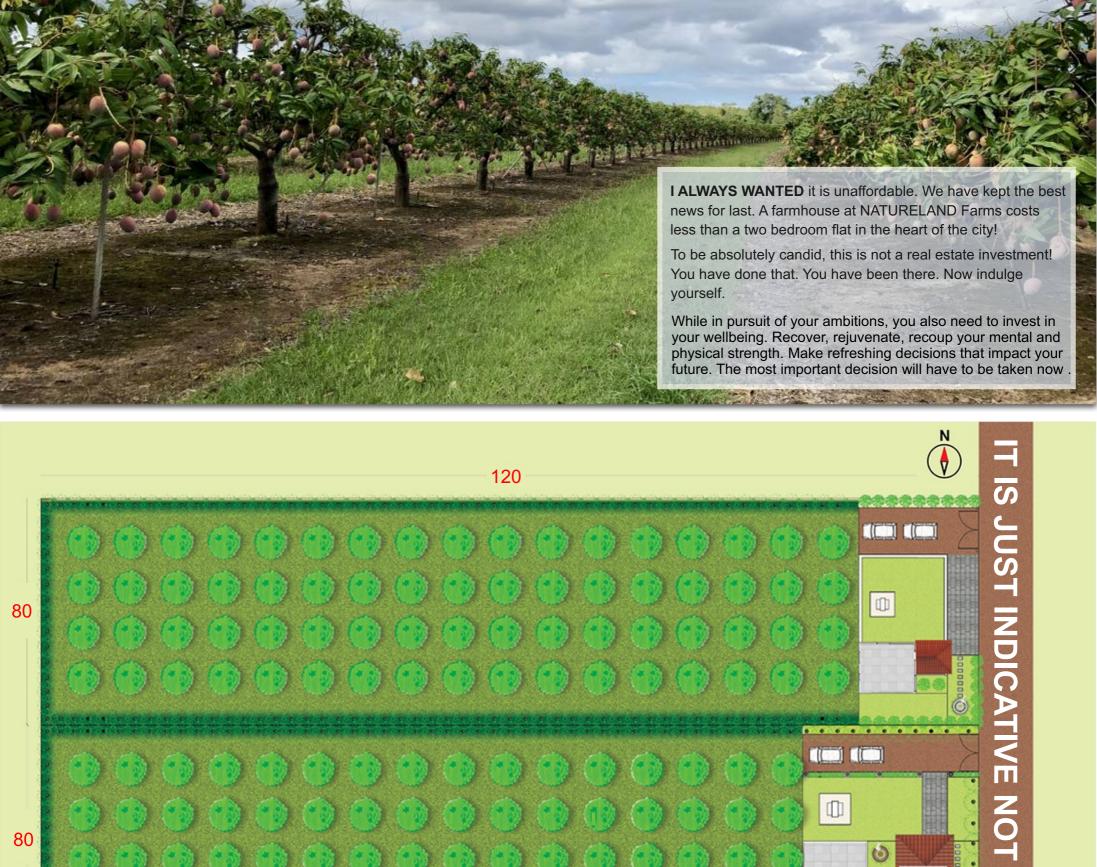

25'-4"

DRESS

About 15% of land for personal use and balance 85% for plantation activity.

Surprise!

It really fits your wallet

Kitchen 6'-6"X5"

Cottage Plan

Toilet

## Villa with two bedrooms, kitchen, two bathrooms, store room, drawing cum Personal use land is for cottage/villa, lawns, kitchen garden, fruit trees and parking.. Cottage with one bedroom, partial kitchen, bathroom & sit-out. Choice of 6 vegetables for kitchen garden for personal consumption. Choice of 5 fruit bearing trees for personal consumption. (at extra cost) Lawn, kitchen garden, fruit trees, parking and gate in each farmhouse. About 10% and for farmhouse, lawn, vegetable garden, fruit trees and parking. No charges for development and maintenance of plantation. Cost of plantation activity to be recovered from produce of agriculture/plantation

More than 200 trees and 300 plants in each farm. Optional - fully furnished villa or cottage (at extra cost).

over 12 years

**Plantation Details** 

**Specifications** Structure - RCC

Walls - Cement blocks